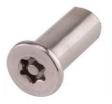

## **6-Lobe Pin Csk Head Barrel Nuts**

| 6-Lobe Pin Csk Head Barrel Nuts |  |     |     |      |      |      |  |
|---------------------------------|--|-----|-----|------|------|------|--|
| Thread                          |  | M4  | M5  | M6   | M8   | M10  |  |
| Pitch                           |  | 0.7 | 0.8 | 1.0  | 1.25 | 1.5  |  |
| dk                              |  | 7.6 | 9.8 | 11.8 | 14.7 | 19.5 |  |
| L                               |  | 12  | 16  | 16   | 20   | 25   |  |
| L1                              |  | 8   | 10  | 12   | 14   | 17.5 |  |
|                                 |  |     |     |      |      |      |  |
| Drive                           |  | T20 | T25 | T30  | T40  | T45  |  |

**Material: A2 Stainless Steel** 

Ideal For Use In Architectural Stair Casing And Balustrade
Perfect For Protecting Items In Public Areas-Playground Equipment-Furniture-Signs

INFORMATION AND DRAWINGS PROVIDED ARE FOR REFERENCE ONLY