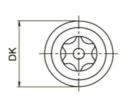

## **6-Lobe Pin Csk Head Barrel Nuts**

| 6-Lobe Pin Csk Head Barrel Nuts |  |     |     |      |      |      |  |
|---------------------------------|--|-----|-----|------|------|------|--|
| Thread                          |  | M4  | M5  | M6   | M8   | M10  |  |
| Pitch                           |  | 0.7 | 0.8 | 1.0  | 1.25 | 1.5  |  |
| dk                              |  | 7.6 | 9.8 | 11.8 | 14.7 | 19.5 |  |
| L                               |  | 12  | 16  | 16   | 20   | 25   |  |
| L1                              |  | 8   | 10  | 12   | 14   | 17.5 |  |
|                                 |  |     |     |      |      |      |  |
| Drive                           |  | T20 | T25 | T30  | T40  | T45  |  |