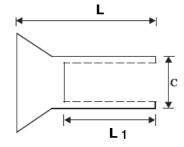

## **6-Lobe Pin Csk Head Barrel Nuts**

| 6-Lobe Pin Csk Head Barrel Nuts |  |     |     |      |      |      |  |
|---------------------------------|--|-----|-----|------|------|------|--|
| Thread                          |  | M4  | M5  | M6   | M8   | M10  |  |
| Pitch                           |  | 0.7 | 0.8 | 1.0  | 1.25 | 1.5  |  |
| dk                              |  | 7.6 | 9.8 | 11.8 | 14.7 | 19.5 |  |
| L                               |  | 12  | 16  | 16   | 20   | 25   |  |
| L1                              |  | 8   | 10  | 12   | 14   | 17.5 |  |
|                                 |  |     |     |      |      |      |  |
| Drive                           |  | T20 | T25 | T30  | T40  | T45  |  |